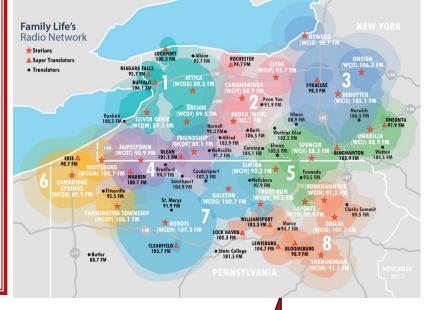

| <b>Region</b><br>See Map below                        | Minimum 3 sets in 1st region # of Sets (=1 airing each day of 72 hr. festival) | Unit Cost  | Cost |
|-------------------------------------------------------|--------------------------------------------------------------------------------|------------|------|
| —Attica/Warsaw/Buffalo, Arcade, Silver Creek          |                                                                                | \$         |      |
| 2—Canandaigua/Rochester, Clyde, Bath                  |                                                                                |            | \$   |
| 3—DeRuyter/Syracuse, Rome/Utica, Oswego               |                                                                                |            | \$   |
| 4—Jamestown, Friendship                               |                                                                                |            | \$   |
| 5—Elmira/Corning, Spencer/Binghamton, Unadilla        |                                                                                | @ \$45/set | \$   |
| 6—Cambridge Springs/Erie, Farmington Township, Butler |                                                                                |            | \$   |
| 7—Dubois, Galeton, Trout Run                          |                                                                                |            |      |
| 8—Dallas, Shenandoah, Tunkhannock, LaPorte            |                                                                                |            | \$   |
| TOTAL:                                                |                                                                                |            | \$   |
| 72 Hr Christmas Music Festival                        | Less Discount When applicable                                                  |            |      |